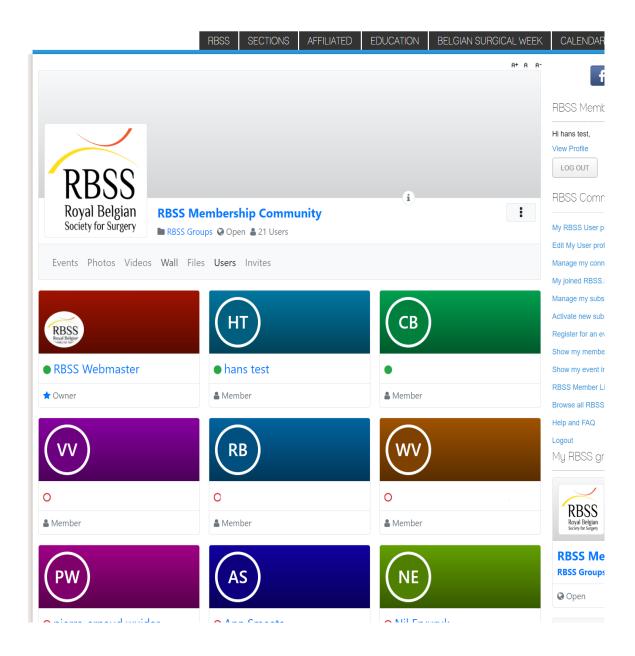

Use the 'Manage / update my membership' to register for a section separately in a later stage.

When you signed up for a specific section, you will find your group/section memberships via the RBSS Community Menu on the right hand side of your screen. Find them under the menu in the right column...

... or Use the 'My joined RBSS.be Groups / sections' to depict them in the central window.

Click on a section or group tile to access its functionalities. You will now see a sort of Facebook style page where the administrators can post messages, closed events, documents (files) or pictures. You will be kept informed by emails sent to your primary communication email address. Here you can also start interacting with fellow-members.