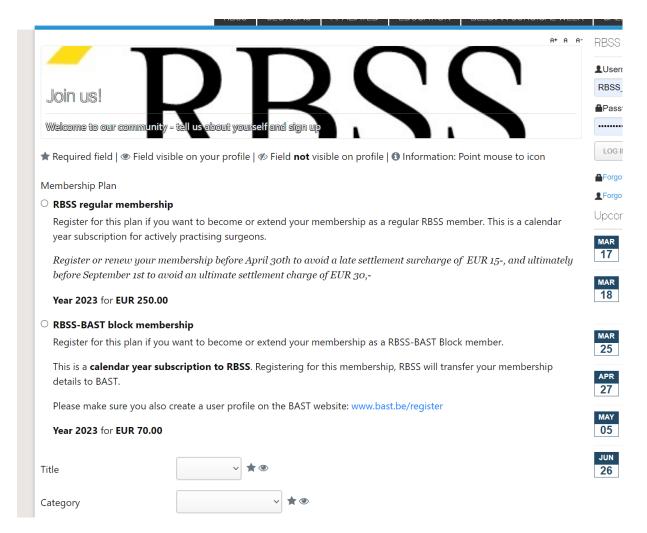

## 2023 Membership signup or renewal manual

To sign up for complimentary section membership, select first the RBSS regular or other membership option, after which you can select the desired section in the registration or upgrade form:

Once you select the option of your choice, complimentary subscription options will be offered for sections and other affiliated societies:

| RBSS regular membership                                                                                                                                                                     |          |
|---------------------------------------------------------------------------------------------------------------------------------------------------------------------------------------------|----------|
| Register for this plan if you want to become or extend your membership as a regular RBSS member. This is a calendar year subscription for actively practising surgeons.                     | Up:      |
| Register or renew your membership before April 30th to avoid a late settlement surcharge of EUR 15-, and ultimately before September 1st to avoid an ultimate settlement charge of EUR 30,- | 17<br>MA |
| Year 2023 for EUR 250.00                                                                                                                                                                    | 18       |
| ☐ BSAWS (Belgian Section for Abdominal Wall Surgery)                                                                                                                                        |          |
| Register for this plan if you want to become or extend as a registered RBSS member your free membership as a section member of the BSAWS.                                                   | MA 25    |
| Year 2023 for Free                                                                                                                                                                          | AP       |
| □ BSCRS (Belgian Section for ColoRectal Surgery)                                                                                                                                            | 21       |
| Register for this plan if you want to become or extend as a registered RBSS member your free membership as a section member of the BSCRS.                                                   | MA<br>05 |
| Year 2023 for Free                                                                                                                                                                          | JU<br>26 |
| □ BSBS (Belgian Section for Breast Surgery)                                                                                                                                                 |          |
| Register for this plan if you want to become or extend as a registered RBSS member your free membership as a section member of the BSBS.                                                    |          |
| Year 2023 for Free                                                                                                                                                                          |          |
| □ BSES (Belgian Section for Endocrine Surgery)                                                                                                                                              |          |
| Register for this plan if you want to become or extend as a registered RBSS member your free membership as a section member of the BSES.                                                    |          |
| Year 2023 for Free                                                                                                                                                                          |          |
| ☐ BSHBPS (Belgian Section for HepatoBiliary and Pancreatic Surgery)                                                                                                                         |          |
| Register for this plan if you want to become or extend as a registered RBSS member your free membership as a section member of the BSHBPS.                                                  |          |
| Year 2023 for Free                                                                                                                                                                          |          |
| □ BSUGIS (Belgian Section for Upper GI Surgery)                                                                                                                                             |          |
| Register for this plan if you want to become or extend as a registered RBSS member your free membership as a section member of the BSUGIS.                                                  |          |
| Year 2023 for Free                                                                                                                                                                          |          |
| ☐ BeSTS (Belgian Section for Thoracic Surgery)                                                                                                                                              |          |
| Register for this plan if you want to become or extend as a registered RBSS member your free membership as a section member of the BeSTS.                                                   |          |
| Year 2023 for Free                                                                                                                                                                          |          |
| ☐ BeSOMS (Belgian Section for Obesity and Metabolic Surgery)                                                                                                                                |          |
| Register for this plan if you want to become or extend as a registered RRSS member your free membership as a section                                                                        |          |