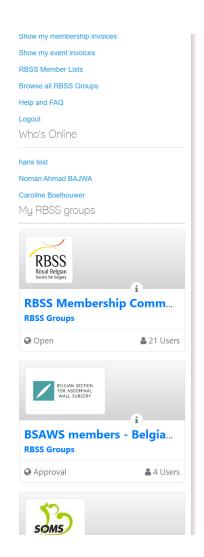

Use the 'Manage / update my membership' to register for a section separately in a later stage.

When you signed up for a specific section, you will find your group/section memberships via the RBSS Community Menu on the right hand side of your screen. Find them under the menu in the right column...