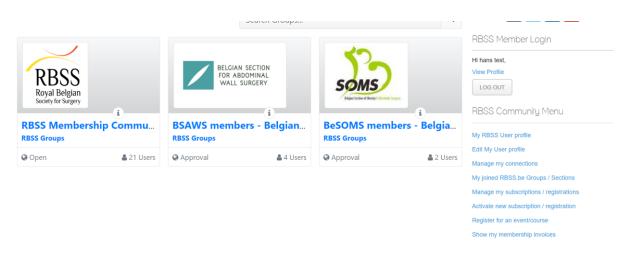

... or Use the 'My joined RBSS.be Groups / sections' to depict them in the central window.

Click on a section or group tile to access its functionalities. You will now see a sort of Facebook style page where the administrators can post messages, closed events, documents (files) or pictures. You will be kept informed by emails sent to your primary communication email address. Here you can also start interacting with fellow-members.